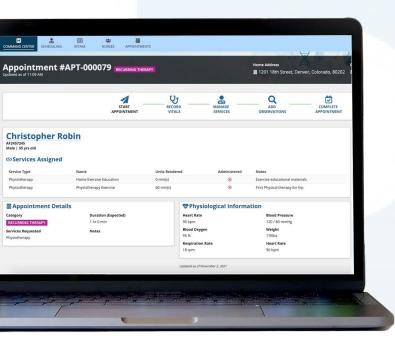

### **SOLUTION FEATURES**

- Auto-extract discharge data with Intelligent Document Processing (IDP)
- · Leverage Zoom for virtual visits
- · Schedule appointments in real-time
- Access Google Maps for route planning
- Record and display current and historical patient data
- Upload photos for clinical and social observations
- Get notifications for emergencies and safety alert
- Provide managers with a Command Center dashboard
- Protect patient data with HIPAA compliance

#### **BUSINESS IMPACTS**

- Expand patient care capabilities with virtual visits
- Enhance the continuum of patient care
- Simplify nurse scheduling and appointment routing
- Enable live monitoring of visits for nurse safety
- Eliminate manual document/spreadsheet processing
- Verify visits at the point of care
- · Capture data easily with a mobile-friendly application
- · Provide care anywhere, anytime with offline capability
- Capture observations, documentation, and services